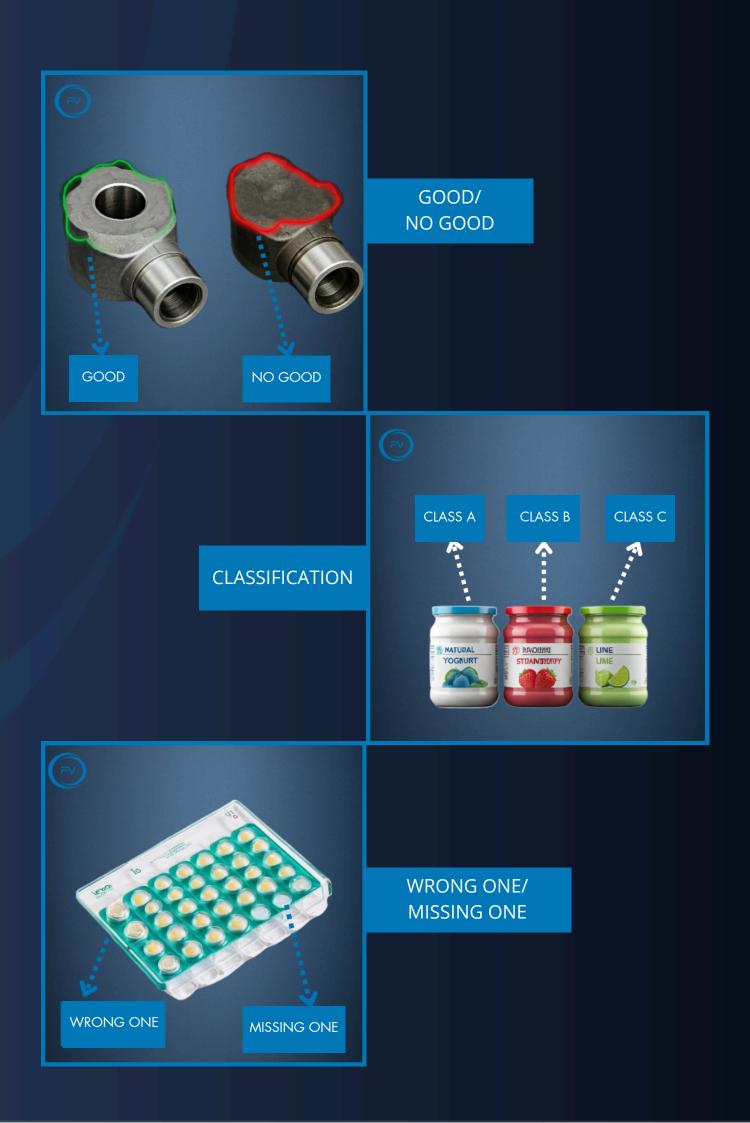

### FUNCTIONALITIES

- Presence/absence detection for precise control
- Object identification and position recognition for efficient sorting Multi-class object
- Classification for advanced management
- Accurate pattern recognition to verify complex shapes